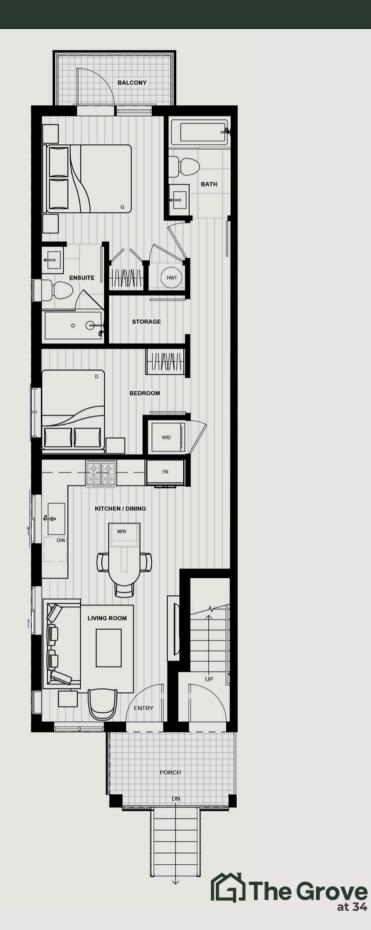

# TOWNHOME 1

### 4 BED + DEN 2 WASHROOM

## INTERIOR: EXTERIOR:

## 1315.14 SQFT 386.49 SQFT

#### TOTAL:

\_\_\_\_\_ 1701.63 SQFT