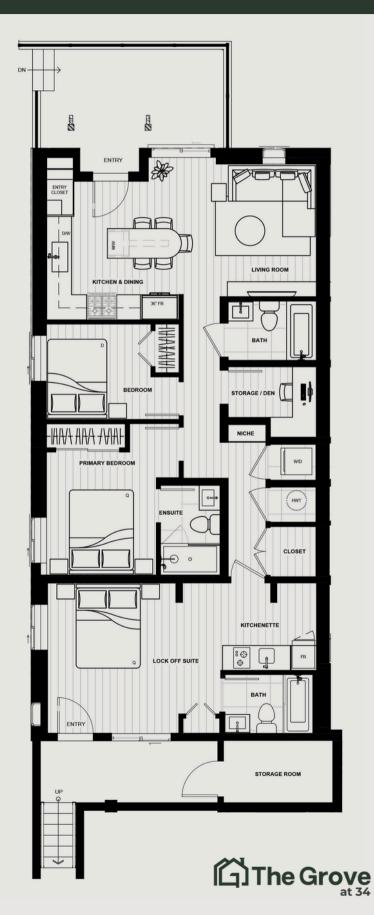

# GARDEN HOME 1

## 3 BED + DEN 3 WASHROOM SEPARATE LOCK-OFF SUITE

INTERIOR: (LOCK OFF SUITE) EXTERIOR: 1250.83 SQFT (332.04) 216.73 SQFT

### TOTAL:

1467.56 SQFT