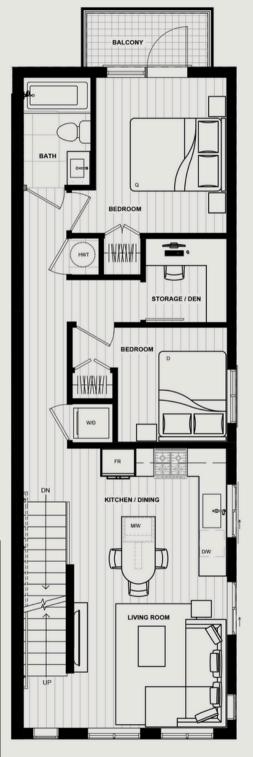

# TOWNHOME 1

### 4 BED + DEN 2 WASHROOM

## INTERIOR: EXTERIOR:

## 1315.14 SQFT 386.49 SQFT

#### TOTAL:

\_\_\_\_\_ 1701.63 SQFT