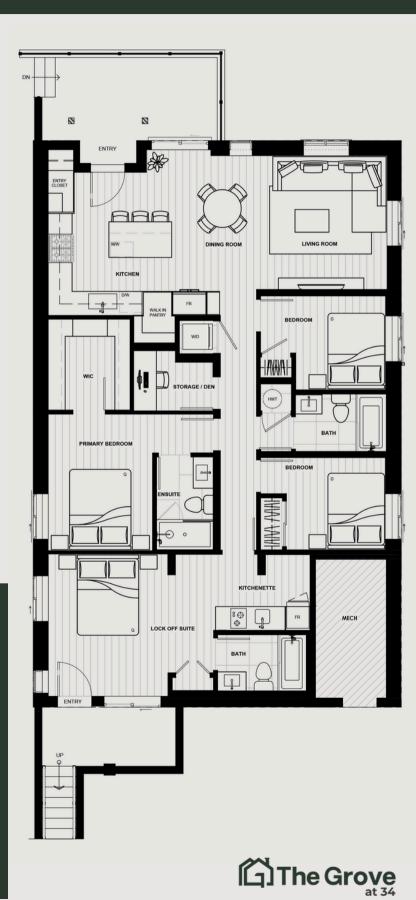

# GARDEN HOME 1

## 3 BED + DEN 3 WASHROOM SEPARATE LOCK-OFF SUITE

INTERIOR: (LOCK OFF SUITE) EXTERIOR: 1250.83 SQFT (332.04) 216.73 SQFT

### TOTAL:

1467.56 SQFT