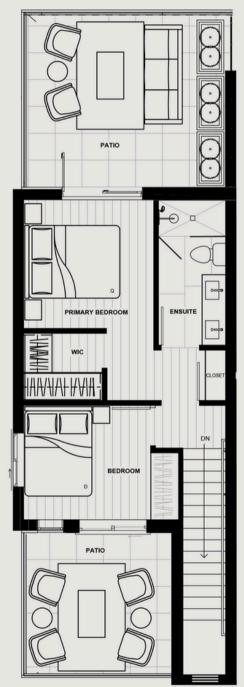

# TOWNHOME 1

### 4 BED + DEN 2 WASHROOM

## INTERIOR: EXTERIOR:

## 1315.14 SQFT 386.49 SQFT

#### TOTAL:

\_\_\_\_\_ 1701.63 SQFT