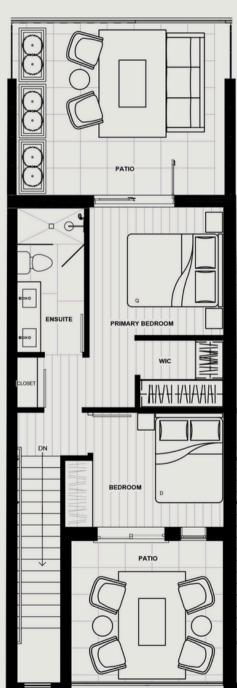

# TOWNHOME 1

### 4 BED + DEN 2 WASHROOM

## INTERIOR: EXTERIOR:

## 1315.14 SQFT 386.49 SQFT

#### TOTAL:

\_\_\_\_\_ 1701.63 SQFT