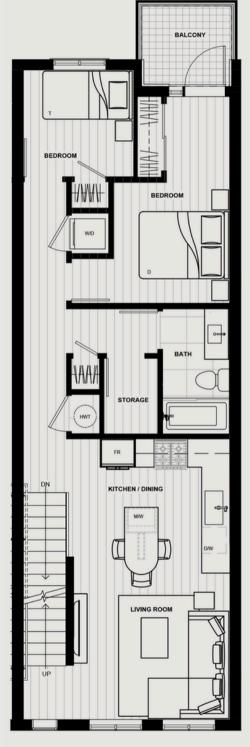

# TOWNHOME 1

### 4 BED + DEN 2 WASHROOM

## INTERIOR: EXTERIOR:

## 1315.14 SQFT 386.49 SQFT

#### TOTAL:

\_\_\_\_\_ 1701.63 SQFT