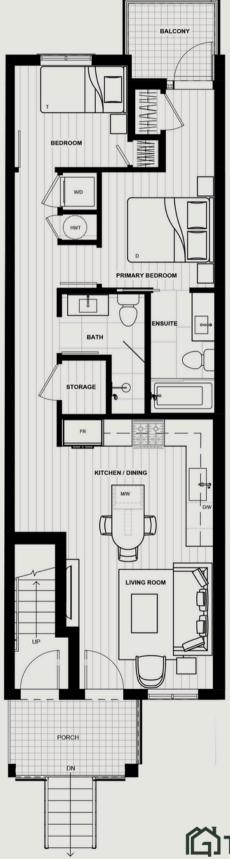

# TOWNHOME 1

### 4 BED + DEN 2 WASHROOM

## INTERIOR: EXTERIOR:

## 1315.14 SQFT 386.49 SQFT

#### TOTAL:

\_\_\_\_\_ 1701.63 SQFT