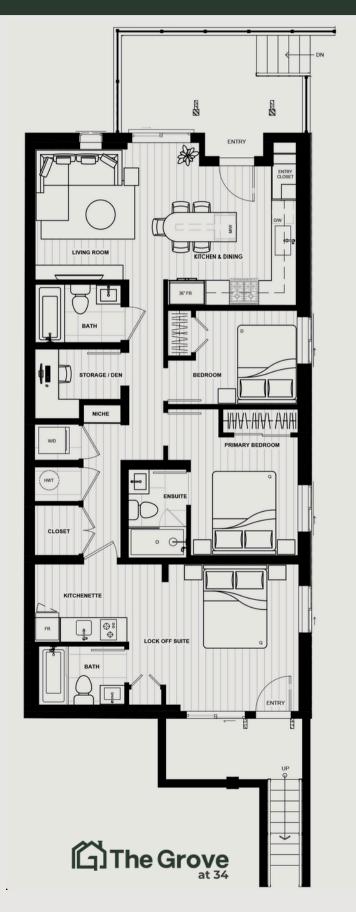

# GARDEN HOME 2

### 3 BED + DEN 3 WASHROOM SEPARATE LOCK-OFF SUITE

INTERIOR: (LOCK OFF SUITE) EXTERIOR: 1250.83 SQFT (332.04) 201.04 SQFT

### TOTAL:

1451.87 SQFT