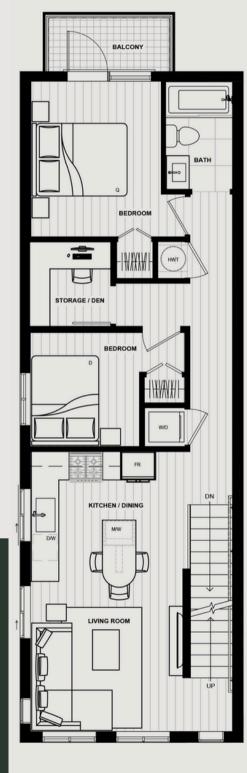

# TOWNHOME 1

### 4 BED + DEN 2 WASHROOM

## INTERIOR: EXTERIOR:

## 1315.14 SQFT 386.49 SQFT

#### TOTAL:

\_\_\_\_\_ 1701.63 SQFT