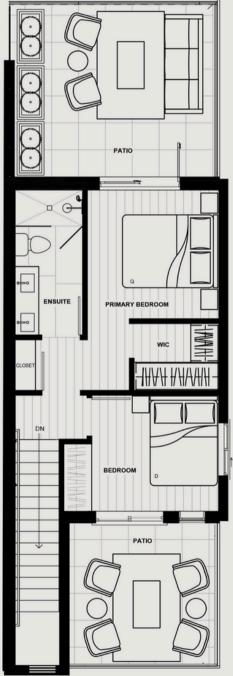

# TOWNHOME 1

### 4 BED + DEN 2 WASHROOM

## INTERIOR: EXTERIOR:

## 1315.14 SQFT 386.49 SQFT

#### TOTAL:

\_\_\_\_\_ 1701.63 SQFT