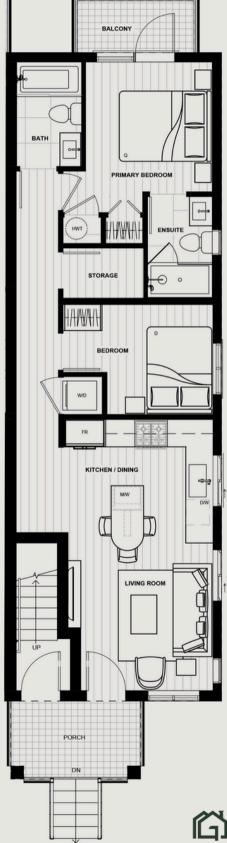

# **TOWNHOME 2**

#### 4 BED + DEN 2 WASHROOM

### INTERIOR: EXTERIOR:

1291.22 SQFT 388.20 SQFT

TOTAL: